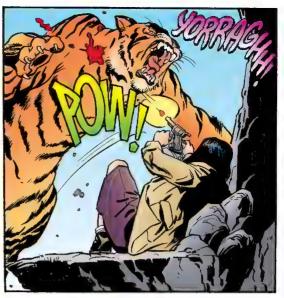

IN THIS CASE I SUSPECT
IT'S INTENDED TO BE A CREWSERVED WEAPONS SYSTEM.
STRAP THE THING TO ONE MISTER
TORTOISE, FOR BATTLEFIELD
MOBILITY, TEAMED WITH
ONE MISTER HARE FOR
ACTUAL OPERATION.

LISTEN UP, HIGHNESS. YOU WANT
TO FIGURE OUT WHAT'S GOING
ON? THEN CONTINUE HIKING OVER
THESE HILLS, DOWN THROUGH THE
VALLEY OF THE BIG SLEEPERS,
AND UP INTO THE HILLS BEYOND,
LOOK FOR A REMOTE CAVE
THERE, YOU CAN'T
MISS IT.